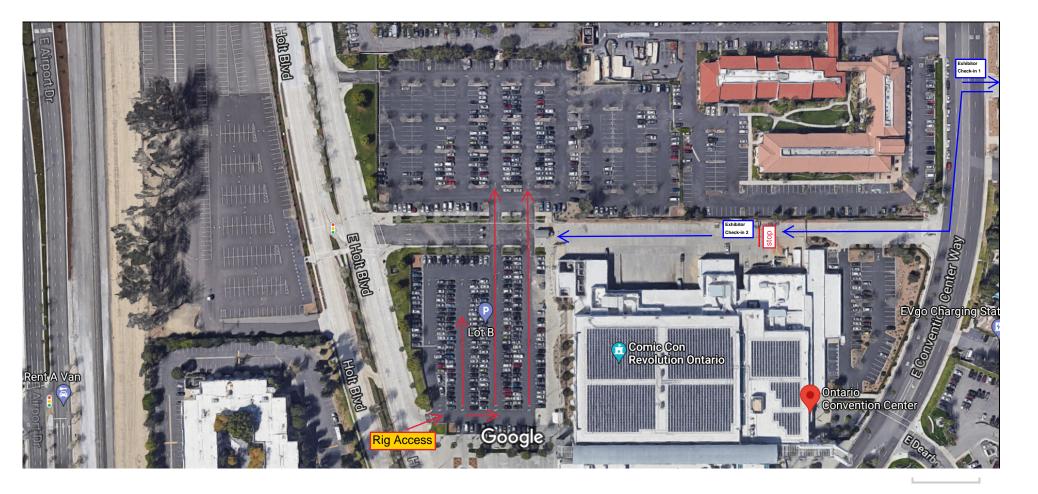

## **OFF-ROAD EXPO CALIFORNIA 2021**

**MOVE-IN/OUT MAP** 

m 10

ality In

THE OWNER

## Ontario Convention Center NORTH 1945 E. Convention Center Way Ontario, California 91764

G

-----

e per Building or Outdoor S Lane 1: Lot A1 Lane 2: Lot B1 Lane 3: Lot C1 & C2 Lane 4: Indoors - Expo Hai ne 5: Issues - Troubleshoot

## MOVE-IN SCHEDULE:

Wednesday, October 6: 9:00 AM - 12:00 PM - Exhibitor Move-in - by appointment - Rigs Lot C1 12:00 PM - 6:00 PM - Exhibitor Move-in - by appointment - Rigs Lot B1

Thursday, October 7: 9:00 AM - 6:00 PM - Exhibitor Move-in - All Exhibitors \*There is a 30min time limit for vehicles unloading.

Friday, October 8:

9:00 AM - 4:00 PM - Exhibitor Move-in - All Exhibitors 5:00 PM - 7:00 PM - Exhibitor Move-in - Display Vehicles Only \*There is a 30min time limit for vehicles unloading.

Sunday, October 10: