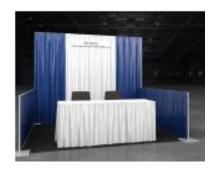

## 10' x 10' Basic Exhibit Physical Package

Includes:

- 10' x 10' 16oz Classic Carpet\*
- Two (2) Limerick Chairs
- One (I) 6'L x 24"W x 30"H Draped Table
- One (1) Corrugated Wastebasket
- 200 pounds of material handling
- One time cleaning of your booth prior to the start of the show